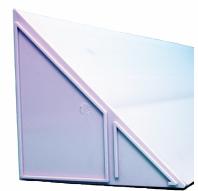

## **Advantages & Benefits**

- ► Effective for small and large birds!
- Lowest cost!
- Made from UV protected PVC
  - sun and weather resistant!
- Available in Stone or Grey!
- Rigid one piece construction
  - comes in 4' sections!
- Covers ledges up to 6" deep; interlocking extenders allow you to cover ledges up to 10" deep!
- Easy to install end caps prevent birds from getting behind the Slope!
- ldeal to prevent birds from landing or nesting on 90° areas!

- ► Industry Leading 2 Year Guarantee!
- ► Each Piece is 4' Long and Covers Ledges up to 6" Deep!
- Bird Slope Extenders Help Cover Ledges up to 10" Deep!