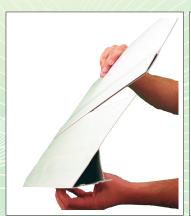

## **Bird Slope**

A Slippery Slope for Birds!

**Bird Slope** from Bird-B-Gone, Inc. is a physical bird deterrent used to prevent birds from landing. The slope's unique design makes it impossible for small or large birds to land on 90° areas.

## Made by Bird-B-Gone in the USA!

Bird Slope installed on a window ledge

**Bird Slope Extender** 

**Bird Slope End Cap** 

1 (800) 392-6915

www.birdbgone.com nobirds@birdbgone.com