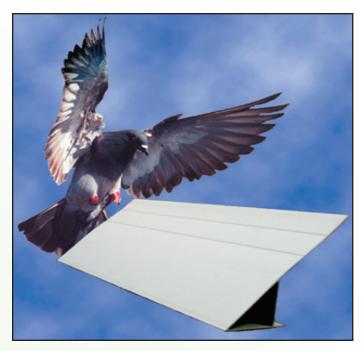

## **Bird Slope**

A Slippery Slope for Birds!

**Bird Slope** from Bird-B-Gone, Inc. is a physical bird deterrent used to prevent birds from landing. The slope's unique design makes it impossible for small or large birds to land on 90° areas.