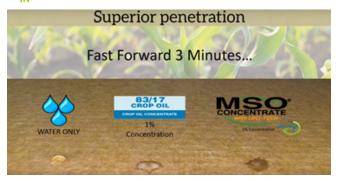

rift reduction, enhanced penetration and droplet adhesion. **MSO CONCENTRATE WITH LECI-TECH** is designed for use with post-emergent herbicides and has consistently demonstrated increased penetration over conventional crop oil concentrates.

#### **PRODUCT BENEFITS:**

- TO: Drift reduction with performance-sized droplets
- ON: Droplet retention by adhesion and spreading
- **IN:** Increased penetration without cuticle disruption
- MSO CONCENTRATE WITH LECI-TECH provides increased plant uptake vs. standard methylated seed oil formulations
- MSO CONCENTRATE WITH LECI-TECH provides improved crop safety vs. standard methylated seed oil formulations

### **TARGET CHEMISTRIES:**

· Chemistry calling for a Methylated Seed Oil



# In the Plant —

Increased Penetration without Cuticle Disruption



### Rates:

Apply 1% v/v or 10L/1000L of spray mixture.\*

ALWAYS READ AND FOLLOW LABEL DIRECTIONS.