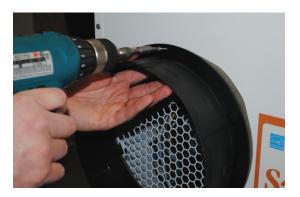

**Step 1:** Determine which side(s) of the dehumidifier you would like to attach duct collar(s). The duct collar(s) can be attached to one exhaust outlet or both exhaust outlets.

**Step 2:** Before attaching duct collar to dehumidifier, start 6 screws in to pre-drilled holes in the duct collar.

**Step 3:** Attach duct collar to side of dehumidifier aligning screws with pre-drilled screw holes. Tighten screws.

**Step 4:** If attaching duct collar to both exhaust outlets, repeat steps 2-4 for the opposite side. If only using one exhaust outlet, skip step 4 and proceed to step 5.