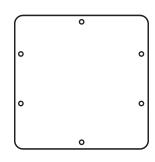

## **Parts Included:**

**Duct Plate** 

Tools Required: Phillips Screwdriver

**CAUTION!** Before installing duct kit, disconnect dehumidifier from electrical power and disconnect duct work if previously installed.

**Step 5:** Attach duct plate to side of dehumidifier using 6 screws. This will direct all exhaust air to the side with the duct collar attached. If attaching collars to both exhaust outlets, skip step 5 and proceed to step 6.