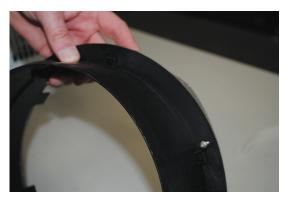

**Step 1:** Determine which side(s) of the dehumidifier you would like to attach duct collar(s). The duct collar(s) can be attached to one exhaust outlet or both exhaust outlets.

**Step 2:** Before attaching duct collar to dehumidifier, start 6 screws in to pre-drilled holes in the duct collar.

**Step 3:** Attach duct collar to side of dehumidifier aligning screws with pre-drilled screw holes. Tighten screws.

**Step 4:** If attaching duct collar to both exhaust outlets, repeat steps 2-4 for the opposite side. If only using one exhaust outlet, skip step 4 and proceed to step 5.