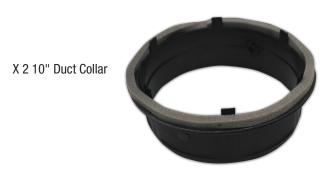

**Step 1:** Determine which side(s) of the dehumidifier you would like to attach duct collar(s). The duct collar(s) can be attached to one exhaust outlet or both exhaust outlets.

**Step 2:** Before attaching duct collar to dehumidifier, start 6 screws in to pre-drilled holes in the duct collar.

**Step 3:** Attach duct collar to side of dehumidifier aligning screws with pre-drilled screw holes. Tighten screws.

**Step 4:** If attaching duct collar to both exhaust outlets, repeat steps 2-4 for the opposite side. If only using one exhaust outlet, skip step 4 and proceed to step 5.