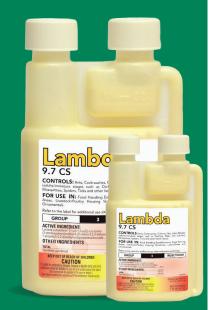

## Lambda 9.7 CS INSECTICIDE

### **BENEFITS**

- Dual micro encapsulated thin- and thick-walled
- Thin wall allows for fast efficacy and thick wall allows for greater residual
- Resistant to heat and UV breakdown
- Approved for interior, exterior, food handling, turf, livestock and poultry applications

### **KEY FEATURES**

- Dual encapsulation
- Low usage rate
- Approved for a wide range of application sites
- Approved for application in food handling areas
- Stays in suspension with no clogging/clumping
- Non-corrosive formulation
- No phytotoxicity

### **ACTIVE INGREDIENTS**

| Lambda Cyhalothrin | 9.7%   |
|--------------------|--------|
| OTHER INGREDIENTS  | 90.3%  |
| TOTAL              | 100.0% |

(Unit Dimensions (IN.))

| DESCRIPTION  | SIZE  | FORMAT         | SKU#      | UPC          | L   | W   | Н   | CASE<br>PACK |
|--------------|-------|----------------|-----------|--------------|-----|-----|-----|--------------|
| Lambda 9.7CS | 8 oz  | Tip 'N Measure | 100208956 | 041535012533 | 1.6 | 3.7 | 6.2 | 12           |
| Lambda 9.7CS | 32 oz | Tip 'N Measure | 100208957 | 041535012540 | 2.5 | 5.2 | 9.2 | 6            |