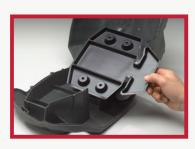

## **PRODUCT FEATURES:**

- Ultra-Realistic Appearance
  - Blends easily with surrounding landscape
  - Available in two colors sandstone and granite
  - Naturally textured for realistic appearance
  - Hidden rodent entry holes
- Protecta Functionality
  - Single lock opens with standard Bell key
  - Side-opening design for faster servicing
  - Service Record Card holder built-in
  - Punch out on bottom of station for securing option
- Protecta Durability
  - Made of heavy-duty, injection molded plastic
  - Durable hinge built to withstand frequent servicing