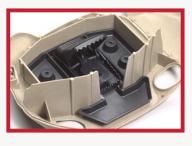

## **PRODUCT FEATURES:**

- Ultra-Realistic Appearance
  - Blends easily with surrounding landscape
  - Available in two colors sandstone and granite
  - Naturally textured for realistic appearance
  - Hidden rodent entry holes
- Protecta Functionality
  - Single lock opens with standard Bell key
  - Side-opening design for faster servicing
  - Service Record Card holder built-in
  - Punch out on bottom of station for securing option
- Protecta Durability
  - Made of heavy-duty, injection molded plastic
  - Durable hinge built to withstand frequent servicing