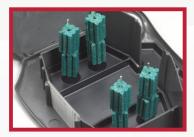

## **PRODUCT FEATURES:**

- Ultra-Realistic Appearance
  - Blends easily with surrounding landscape
  - Available in two colors sandstone and granite
  - Naturally textured for realistic appearance
  - Hidden rodent entry holes
- Protecta Functionality
  - Single lock opens with standard Bell key
  - Side-opening design for faster servicing
  - Service Record Card holder built-in
  - Punch out on bottom of station for securing option
- Protecta Durability
  - Made of heavy-duty, injection molded plastic
  - Durable hinge built to withstand frequent servicing