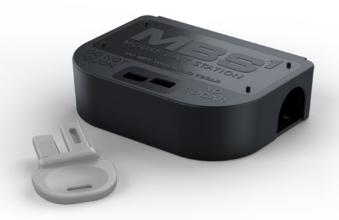

## **Compact & Durable Mouse Bait Station**

The MBS<sup>1®</sup> is the ideal multifunctional bait station for use in tight spaces. Compact in size, its large internal area includes a metal rod to skewer soft and block baits. Optional baiting tray for insects makes it the versatile and dependable choice for LEED-certified buildings. 100% American made.

Compact, durable design.

Raised lip around the front of the station deters unwanted entry.

Smooth design and drainage holes prevent mold growth or insect harborage.

Large bait area accommodates most block baits and multiple pieces of soft bait.