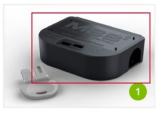

Compact, durable design.

Raised lip around the front of the station deters unwanted entry.

Smooth design and drainage holes prevent mold growth or insect harborage.

Large bait area accommodates most block baits and multiple pieces of soft bait.