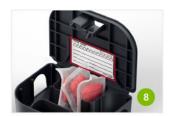

## **Compact & Durable Mouse Bait Station**

The MBS<sup>1®</sup> is the ideal multifunctional bait station for use in tight spaces. Compact in size, its large internal area includes a metal rod to skewer soft and block baits. Optional baiting tray for insects makes it the versatile and dependable choice for LEED-certified buildings. 100% American made.

Compact, durable design.

Raised lip around the front of the station deters unwanted entry.

Smooth design and drainage holes prevent mold growth or insect harborage.

Large bait area accommodates most block baits and multiple pieces of soft bait.

Comes standard with metal rod to skewer soft bait or secure block baits into the station.

Ideal for putting insect bait stations into LEED-certified structures.

Uses VM Products' universal key.

Service label included.