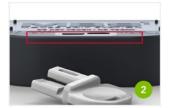

Compact, durable design.

Raised lip around the front of the station deters unwanted entry.

Smooth design and drainage holes prevent mold growth or insect harborage.

Large bait area accommodates most block baits and multiple pieces of soft bait.