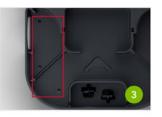

Comes standard with metal rod to skewer soft bait or secure block baits into the station.

Ideal for putting insect bait stations into LEED-certified structures.

Uses VM Products' universal key.

Service label included.