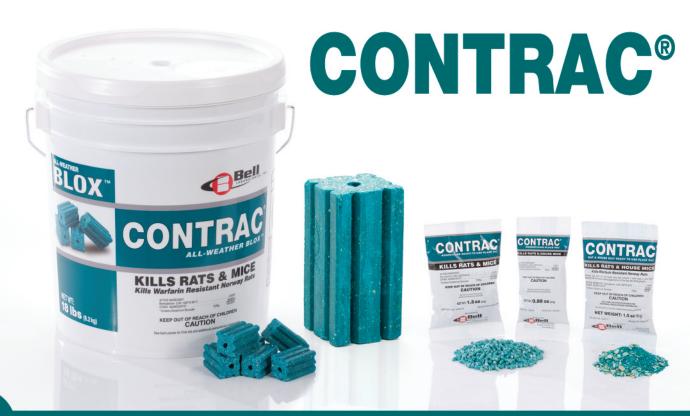

## THE BEST CHOICE FOR ALL-AROUND CONTROL

## **PRODUCT FEATURES:**

- ▶ Contains the single-feed, second-generation anticoagulant, bromadiolone, for quick control of rats and mice
- Formulated with 15-20 human food-grade ingredients for superior rodent acceptance and control; outperforms other baits of its kind
- Effective control indoors and out; an excellent, all-purpose bait
- Especially good in sensitive areas where nontargets are a concern
- Available in a variety of bait forms: Blox, cake, pellets, meal and place pacs

|   | PRODUCT            | CODE   | CASE QTY                |
|---|--------------------|--------|-------------------------|
| D | Contrac Blox       | CB4047 | 4 lb. pail - 4 per case |
|   | Contrac Blox       | CB4051 | 18 lb. pail             |
|   | Contrac Super Blox | CB4040 | 40 x 8 oz. carton       |
|   | Contrac Pellets    | CP4082 | 25 lb. pail             |
|   | Contrac Pellets    | CP1715 | 174 x 1.5 oz. carton    |
|   | Contrac Pellets    | CP2925 | 291 x 25 gm carton      |
|   | Contrac Meal       | CM4058 | 25 lb. pail             |
|   | Contrac Meal       | CM1715 | 174 x 1.5 oz. carton    |
|   |                    |        |                         |