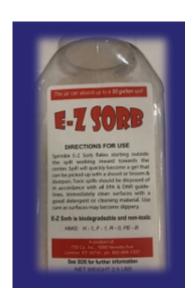

E-Z Sorb is a conveniently packaged, superabsorbent polymer that absorbs and retains large amounts of liquid relative to it's mass. E-Z Sorb is one tool to help PCPs stay spill compliant.

## **Instructions**

Sprinkle E-Z Sorb flakes starting outside the spill and working inward toward the center. Spill will quickly become a gel that can be picked up with a shovel or broom & dustpan. Toxic spills should be disposed of in accordance with all EPA and DNR guidelines. lmmediately clean surfaces with a good detergent or cleaning material. Use care as surfaces may become slippery.

E-Z 50RB

2.5 lbs 4 ea/case

Part # EZ42542525

E-Z 50RB

8 oz 12 ea/case Part # EZ12812808