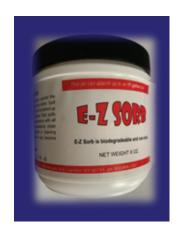

E-Z Sorb is a conveniently packaged, superabsorbent polymer that absorbs and retains large amounts of liquid relative to it's mass. E-Z Sorb is one tool to help PCPs stay spill compliant.

## **Instructions**

Sprinkle E-Z Sorb flakes starting outside the spill and working inward toward the center. Spill will quickly become a gel that can be picked up with a shovel or broom & dustpan. Toxic spills should be disposed of in accordance with all EPA and DNR guidelines. lmmediately clean surfaces with a good detergent or cleaning material. Use care as surfaces may become slippery.

E-Z 50RB

2.5 lbs 4 ea/case

Part # EZ42542525

E-Z 50RB

8 oz 12 ea/case Part # EZ12812808