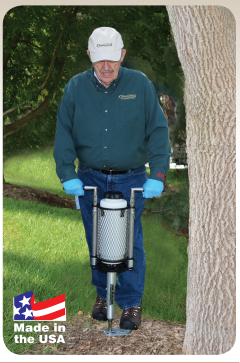

## **EZ-Ject® Soil Injector**

Urban foresters, arborists and tree care professionals now have an easily transportable way for tree and shrub pesticide and fertilizer applications under the soil surface.