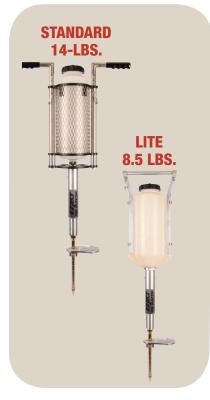

The EZ-Ject Soil Injector has a semi-transparent container for viewing product usage, adjustable injection depth from two to eight inches and a replaceable hardened steel tip.

|                                                                                                      | Lite | Standard |
|------------------------------------------------------------------------------------------------------|------|----------|
| Pumping systems delivers ½ oz. (15 ml)<br>per stroke<br>(¼ oz. (7.5 ml) per stroke option available) | ✓    | <b>√</b> |
| Narrow handle and profile for dense underbrush                                                       | ✓    |          |
| Adjustable foot plate and probe depth control                                                        | ✓    | ✓        |
| One-gallon chemical tank                                                                             | ✓    | ✓        |
| Wide-mouth screw cap for filling                                                                     | ✓    | ✓        |
| Adjustable handles for applicator height                                                             |      | ✓        |
| Wide handle configuration                                                                            |      | ✓        |
| Quick interchange containers<br>with zero leakage                                                    |      | <b>√</b> |
| Replaceable one-gallon container                                                                     |      | ✓        |
| Fill stand to help replenish containers                                                              |      | ✓        |
| Stainless steel cage for container protection                                                        |      | ✓        |
| Garden hose adapter for easy cleaning                                                                |      | ✓        |

✓ Available