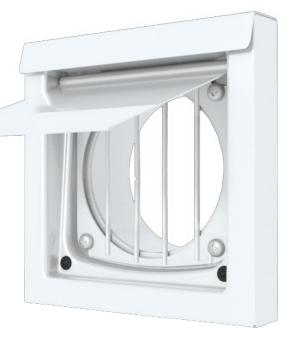

## **Extra Barrier**

When critters are incessantly working to make a home inside exhaust vents, bring out the big guns.

Adding the G4DWV Insert Guard is a sure, simple solution to keep pests out.

The DryerWallVent Insert Guard is a durable, one-piece accessory that provides extra protection against animal intrusion even when the dryer is in use.

Vertical bars help minimize lint buildup and airflow restriction. The G4DWV Insert Guard is easy to install and easy to remove for maintenance.

## **Built to Last**

Manufactured in the USA and designed specifically to fit discreetly beneath the DryerWallVent damper, the Insert Guard will stand the test of time. Heavy gauge Galvanized steel is powder coated to match the DryerWallVent's high quality, clean looks.