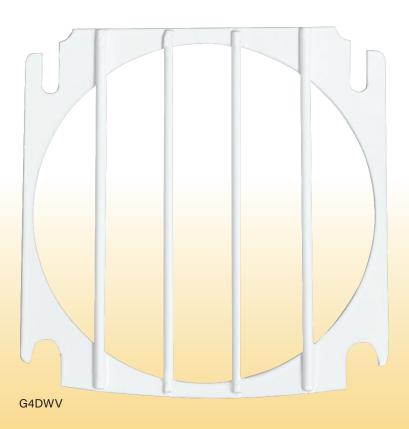

## **Extra Barrier**

When critters are incessantly working to make a home inside exhaust vents, bring out the big guns.

Adding the G4DWV Insert Guard is a sure, simple solution to keep pests out.

The DryerWallVent Insert Guard is a durable, one-piece accessory that provides extra protection against animal intrusion even when the dryer is in use.

Vertical bars help minimize lint buildup and airflow restriction. The G4DWV Insert Guard is easy to install and easy to remove for maintenance.

## **Built to Last**

Manufactured in the USA and designed specifically to fit discreetly beneath the DryerWallVent damper, the Insert Guard will stand the test of time. Heavy gauge Galvanized steel is powder coated to match the DryerWallVent's high quality, clean looks.