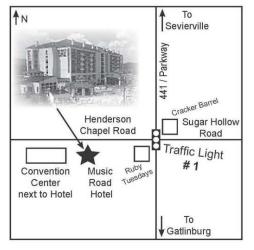

### **HOTEL ACCOMMODATIONS**

CONTACT: MUSIC ROAD HOTEL AND CONVENTION CENTER 303 Henderson Chapel Road Pigeon Forge, TN 37863 (865)429-7700 1-800-429-7700

Mention SMOKY MOUNTAIN PEST MANAGEMENT CONFERENCE when booking your room.

*Limited number of rooms held. First come, first serve basis.* 